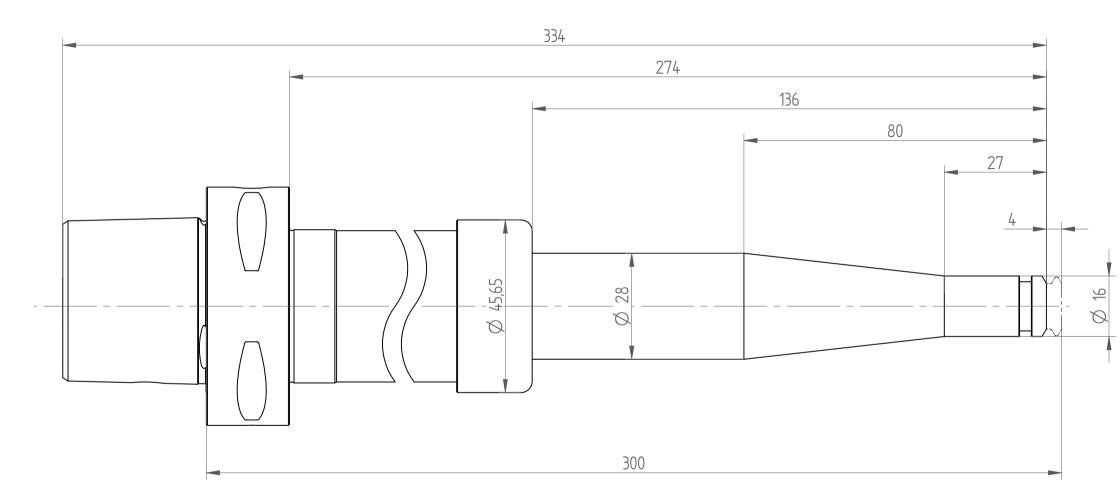

REGO-FIX AG Obermattweg 60 4456 Tenniken / Switzerland

Phone +41 61 976 14 66 Fax +41 61 976 14 14 www.rego-fix.com This is a non-controlled copy. All information given herein is subject to change without notice

The information given herein has been carefully checked and is believed to be correct. REGO-FIX, however, assumes no responsibility or liability for any errors, inaccuracies or omissions that may appear in this drawing

This document is subject to copyright laws. No part of this document may be reproduced or transmitted in any form or any means, electronic or mechanic, for any purpose, without the express written permission of REGO-FIX 
 Type :
 C6\_PG10x300\_XL

 Part No. :
 888671130

 Date :
 30.01.2015

 Scale :
 1:1